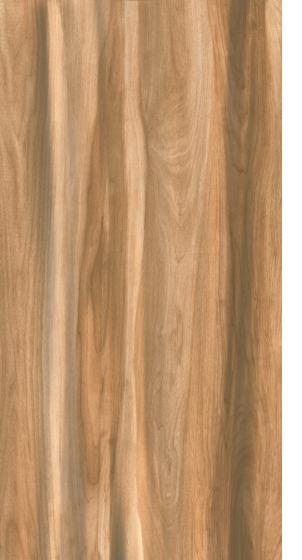

600X1200MM

RUSTIC COLLECTION

## A Dazzling Showcase Of Art

Dakshinamurti's exquisite range of rustic tiles is a connoisseur's dream. Each rustic tile is made using State of the art technology which enables us to produce futuristic surfaces that are not only appealing but also strong and enduring. The designer 600x1200mm Rustic Tiles are crafted to leave everyone mesmerized with their unique motifs and exuberant shades. Our Surface satisfies with a complete system of unique and perfect size, colour, and texture, able to express the essence of nature, and contemporary trends and brings out the best in every concept Which makes it apt for your space....!!

PUBLIC SPACES

**AIRPORTS** 

TRAIN STATIONS

R-18001 Size: 600x1200mm Random: 3

Size: 600x1200mm

Random: 5

R-18002

Size: 600x1200mm