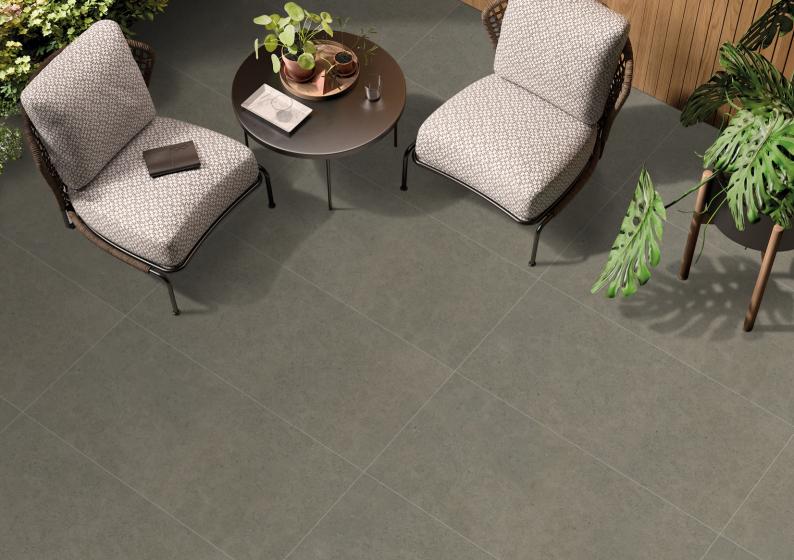

## A Dazzling Showcase Of Art

Dakshinamurti's exquisite range of rustic tiles is a connoisseur's dream. Each rustic tile is made using State of the art technology which enables us to produce futuristic surfaces that are not only appealing but also strong and enduring. The designer 600x1200mm Rustic Tiles are crafted to leave everyone mesmerized with their unique motifs and exuberant shades. Our Surface satisfies with a complete system of unique and perfect size, colour, and texture, able to express the essence of nature, and contemporary trends and brings out the best in every concept Which makes it apt for your space....!!

### PRODUCT APPLICATION

RESIDENTIAL

GARDEN & POOL

HOTEL

OFFICE

RESTAURANT

SHOPS

MALL