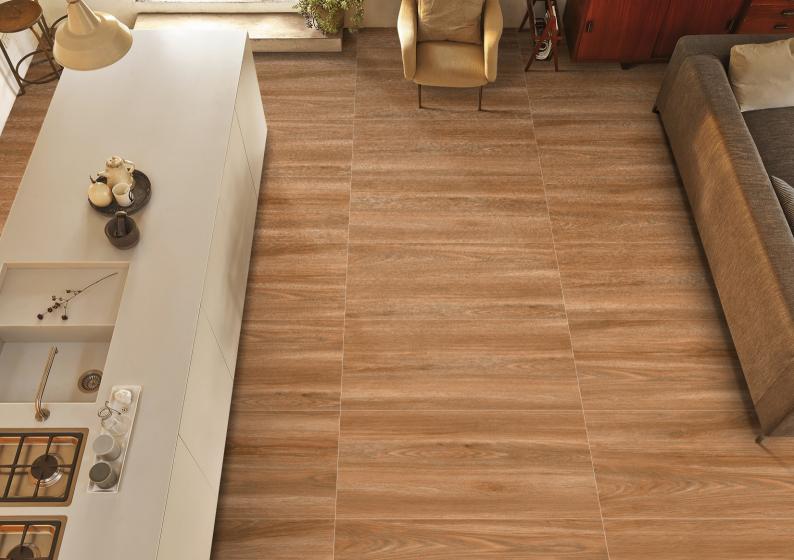

## A Dazzling Showcase Of Art

Dakshinamurti's exquisite range of rustic tiles is a connoisseur's dream. Each rustic tile is made using State of the art technology which enables us to produce futuristic surfaces that are not only appealing but also strong and enduring. The designer 600x1200mm Rustic Tiles are crafted to leave everyone mesmerized with their unique motifs and exuberant shades. Our Surface satisfies with a complete system of unique and perfect size, colour, and texture, able to express the essence of nature, and contemporary trends and brings out the best in every concept Which makes it apt for your space....!!

### PRODUCT APPLICATION

RESIDENTIAL

GARDEN & POOL

HOTEL

OFFICE

RESTAURANT

SHOPS

MALL

PUBLIC SPACES

**AIRPORTS** 

TRAIN STATIONS

R-18001 Size: 600x1200mm Random: 3

Size: 600x1200mm

Random: 5

R-18002

Size: 600x1200mm