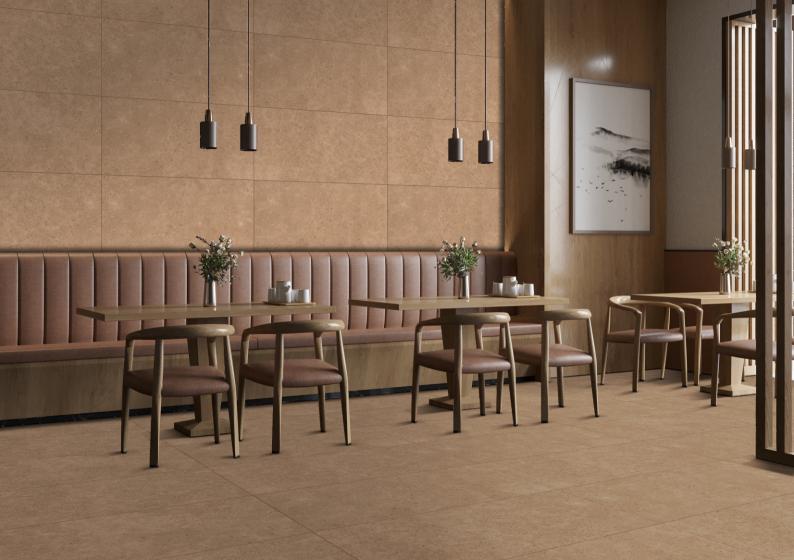

## A Dazzling Showcase Of Art

Dakshinamurti's exquisite range of rustic tiles is a connoisseur's dream. Each rustic tile is made using State of the art technology which enables us to produce futuristic surfaces that are not only appealing but also strong and enduring. The designer 600x1200mm Rustic Tiles are crafted to leave everyone mesmerized with their unique motifs and exuberant shades. Our Surface satisfies with a complete system of unique and perfect size, colour, and texture, able to express the essence of nature, and contemporary trends and brings out the best in every concept Which makes it apt for your space....!!

### PRODUCT APPLICATION

RESIDENTIAL

GARDEN & POOL

HOTEL

OFFICE

RESTAURANT

SHOPS

MALL