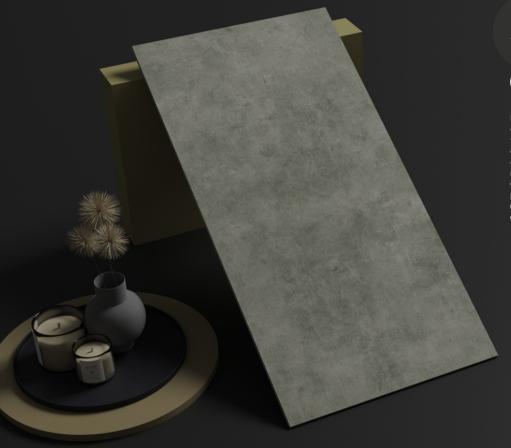

600X1200MM

RUSTIC COLLECTION

## A Dazzling Showcase Of Art

Dakshinamurti's exquisite range of rustic tiles is a connoisseur's dream. Each rustic tile is made using State of the art technology which enables us to produce futuristic surfaces that are not only appealing but also strong and enduring. The designer 600x1200mm Rustic Tiles are crafted to leave everyone mesmerized with their unique motifs and exuberant shades. Our Surface satisfies with a complete system of unique and perfect size, colour, and texture, able to express the essence of nature, and contemporary trends and brings out the best in every concept Which makes it apt for your space....!!