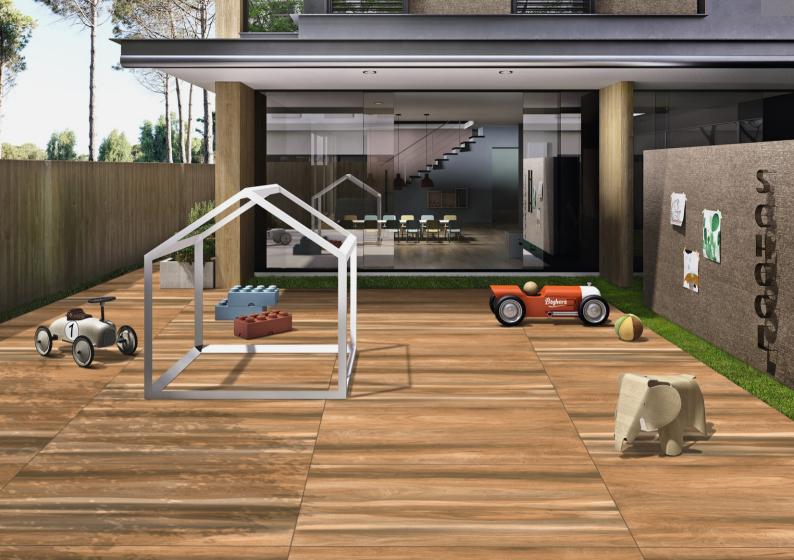

## A Dazzling Showcase Of Art

Dakshinamurti's exquisite range of rustic tiles is a connoisseur's dream. Each rustic tile is made using State of the art technology which enables us to produce futuristic surfaces that are not only appealing but also strong and enduring. The designer 600x1200mm Rustic Tiles are crafted to leave everyone mesmerized with their unique motifs and exuberant shades. Our Surface satisfies with a complete system of unique and perfect size, colour, and texture, able to express the essence of nature, and contemporary trends and brings out the best in every concept Which makes it apt for your space....!!

Creating
Aesthetically
Intense
Looks

SCRATCH RESISTANCE

> LIGHT WEIGHT

WATERPROOF SURFACE

FROST RESISTANCE

CHEMICAL RESISTANCE

FLEXURAL STRENGTH

### PRODUCT APPLICATION

RESIDENTIAL

GARDEN & POOL

HOTEL

OFFICE

RESTAURANT

SHOPS

MALL

PUBLIC SPACES

**AIRPORTS** 

TRAIN STATIONS

R-18001 Size: 600x1200mm Random: 3

Size: 600x1200mm

Random: 5

R-18002

Size: 600x1200mm