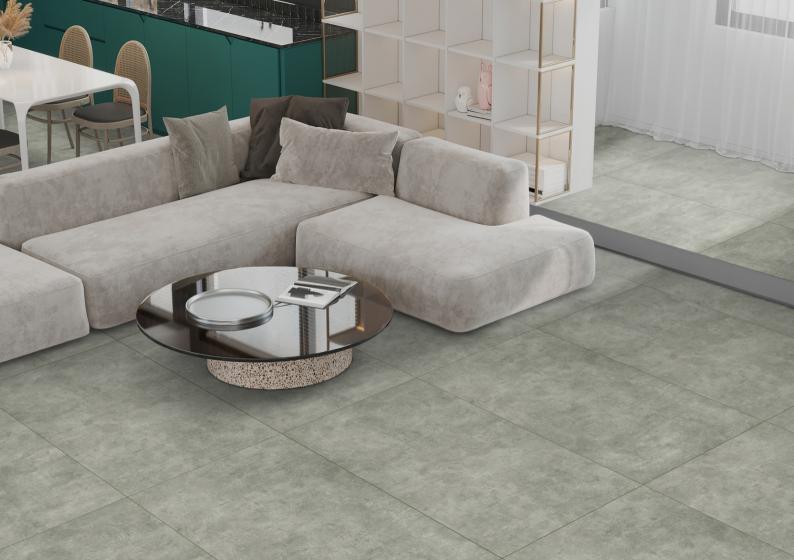

## A Dazzling Showcase Of Art

Dakshinamurti's exquisite range of rustic tiles is a connoisseur's dream. Each rustic tile is made using State of the art technology which enables us to produce futuristic surfaces that are not only appealing but also strong and enduring. The designer 600x1200mm Rustic Tiles are crafted to leave everyone mesmerized with their unique motifs and exuberant shades. Our Surface satisfies with a complete system of unique and perfect size, colour, and texture, able to express the essence of nature, and contemporary trends and brings out the best in every concept Which makes it apt for your space....!!

Creating
Aesthetically
Intense
Looks

SCRATCH RESISTANCE

> LIGHT WEIGHT

WATERPROOF SURFACE

FROST RESISTANCE

CHEMICAL RESISTANCE

FLEXURAL STRENGTH

### PRODUCT APPLICATION

RESIDENTIAL

GARDEN & POOL

HOTEL

OFFICE

RESTAURANT

SHOPS

MALL

PUBLIC SPACES

**AIRPORTS** 

TRAIN STATIONS

R-18001 Size: 600x1200mm Random: 3

Size: 600x1200mm

Random: 5

R-18002

Size: 600x1200mm