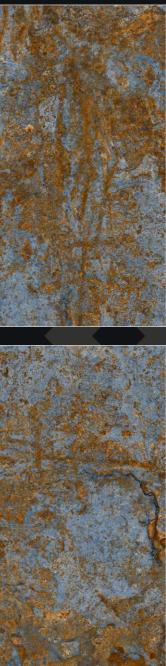

#### SIZE : 600X1200MM

FINISH : CARVING

THICKNESS : 9MM

### SIZE : 600X1200MM

FINISH : CARVING THICKNESS : 9MM