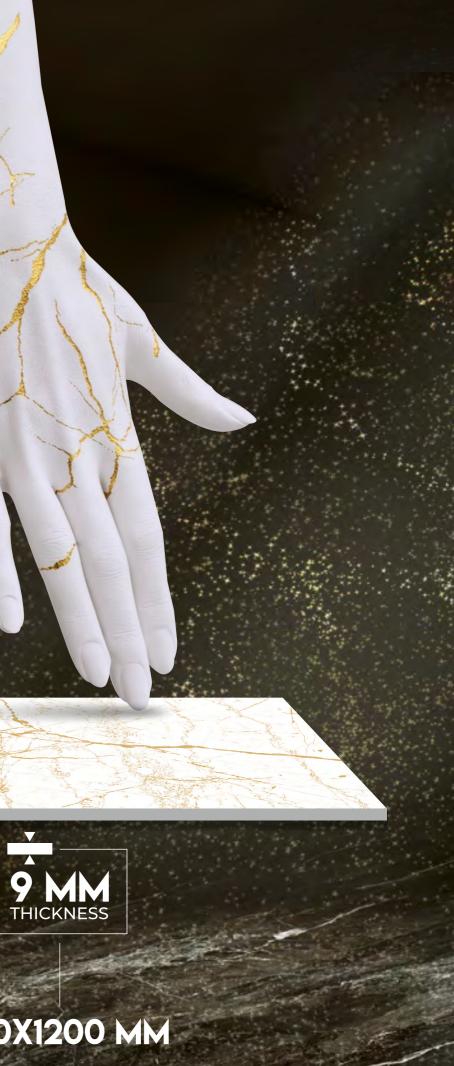

#### 600X1200MM





#### CARVING COLLECTION

### BEWITCH THE SPACES WITH FASCINATION

Dakshinamurti's exquisite range of rustic tiles is a connoisseur's dream. Each rustic tile is made using State of the art technology which enables us to produce futuristic surfaces that are not only appealing but also strong and enduring. The designer 600x1200mm Rustic Tiles are crafted to leave everyone mesmerized with their unique motifs and exuberant shades. Our Surface satisfies with a complete system of unique and perfect size, colour, and texture, able to express the essence of nature, and contemporary trends and brings out the best in every concept Which makes it apt for your space....!!







# **DESIGNING** THE DESIRES WITH CAPTIVATING CARVING ART

#### FEATURES





CHEMICAL RESISTANT





RESISTANT



UV & HEAT SCRATCH & ABRASION RESISTANT



HYGIENIC SURFACE





FROST RESISTANT



STAIN RESISTANT



٥٥









# 

In pursuit of the betterment of our lives, we are apt to do the impossible. The same holds true here as well. With our robust production methods, we are able to manufacture surfaces that can be used in different ways that harmonize perfectly with any space utility and complement the overall decor.

| Residences | Garden & Pools | Hotels   | Interiors |
|------------|----------------|----------|-----------|
|            |                |          |           |
|            | ATA            |          |           |
| Offices    | Restaurants    | Shops    | K