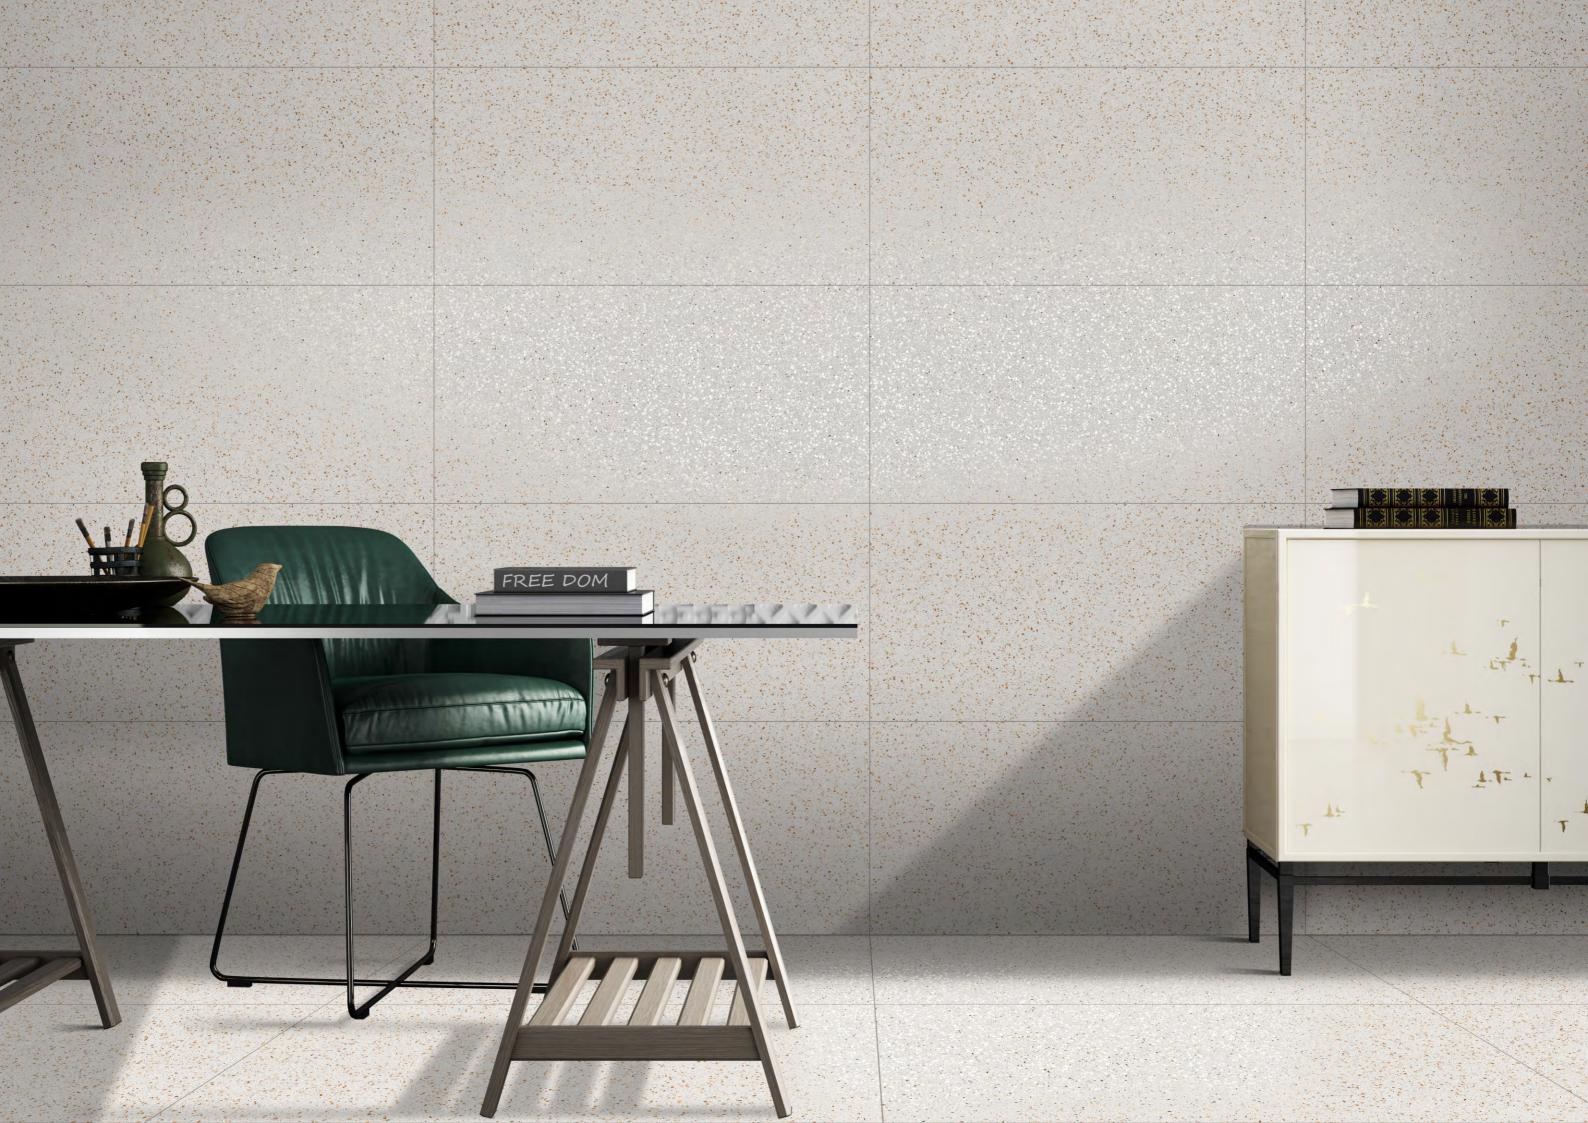

#### 600X1200MM

### BEWITCH THE SPACES WITH FASCINATION

Dakshinamurti's exquisite range of rustic tiles is a connoisseur's dream. Each rustic tile is made using State of the art technology which enables us to produce futuristic surfaces that are not only appealing but also strong and enduring. The designer 600x1200mm Rustic Tiles are crafted to leave everyone mesmerized with their unique motifs and exuberant shades. Our Surface satisfies with a complete system of unique and perfect size, colour, and texture, able to express the essence of nature, and contemporary trends and brings out the best in every concept Which makes it apt for your space....!!

#### SIZE : 600X1200MM

FINISH : CARVING

THICKNESS : 9MM