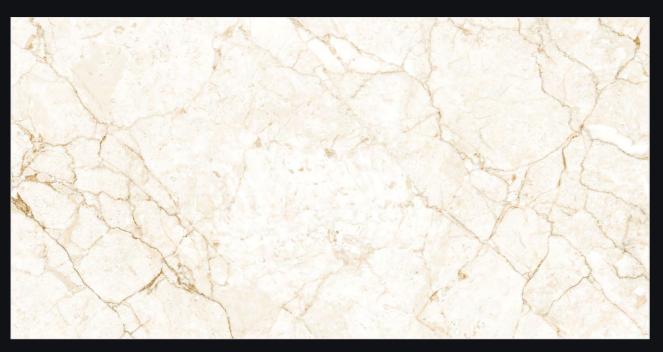

#### SIZE : 600X1200MM

FINISH : CARVING THICKNESS : 9MM

### SIZE : 600X1200MM

FINISH : CARVING THICKNESS : 9MM