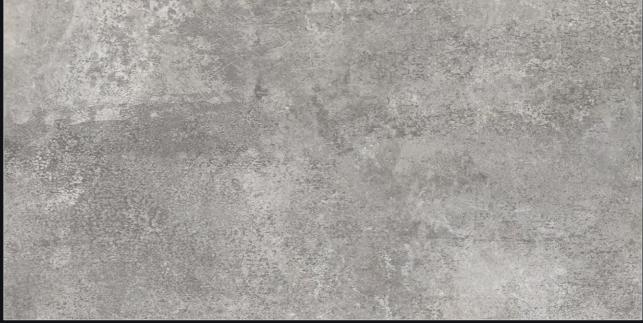

### SIZE : 600X1200MM

FINISH : CARVING

THICKNESS : 9MM

#### SIZE : 600X1200MM

FINISH : CARVING

THICKNESS : 9MM