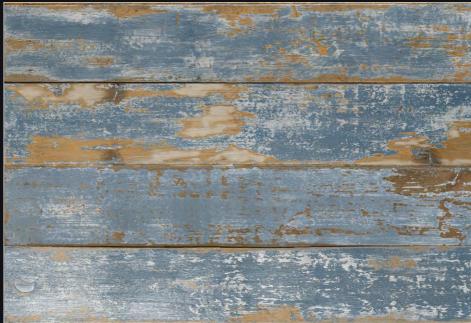

#### 600X1200MM

#### CARVING COLLECTION

#### SIZE : 600X1200MM

FINISH : CARVING

THICKNESS : 9MM