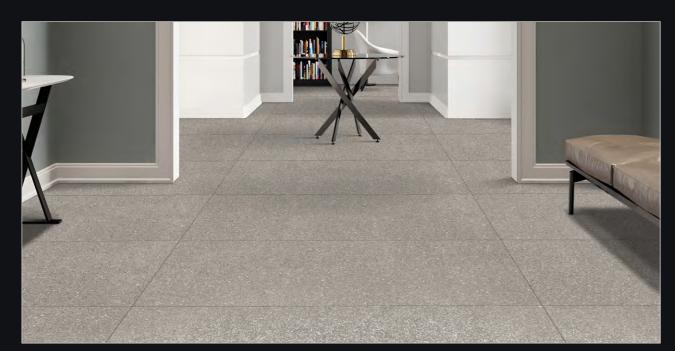

### SIZE : 600X1200MM

FINISH : CARVING THICKNESS : 9MM

#### SIZE : 600X1200MM

FINISH : CARVING THICKNESS : 9MM