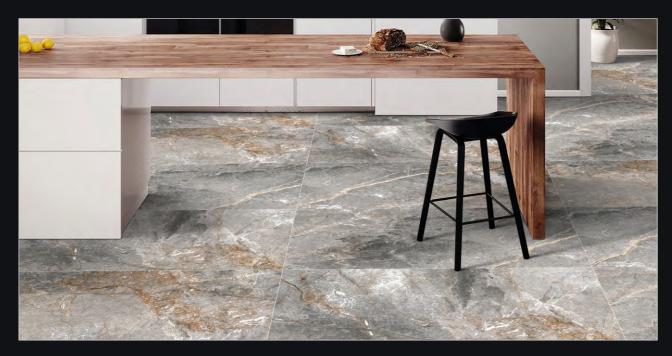

### BEWITCH THE SPACES WITH FASCINATION

Dakshinamurti's exquisite range of rustic tiles is a connoisseur's dream. Each rustic tile is made using State of the art technology which enables us to produce futuristic surfaces that are not only appealing but also strong and enduring. The designer 600x1200mm Rustic Tiles are crafted to leave everyone mesmerized with their unique motifs and exuberant shades. Our Surface satisfies with a complete system of unique and perfect size, colour, and texture, able to express the essence of nature, and contemporary trends and brings out the best in every concept Which makes it apt for your space....!!

#### SIZE : 600X1200MM

FINISH : CARVING

THICKNESS : 9MM