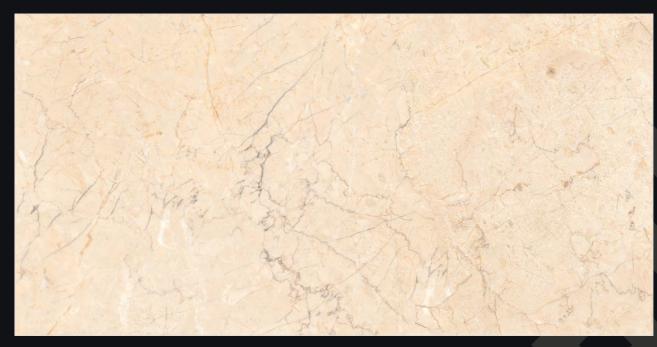

### SIZE : 600X1200MM

FINISH : CARVING

THICKNESS : 9MM

#### SIZE : 600X1200MM

FINISH : CARVING

THICKNESS : 9MM