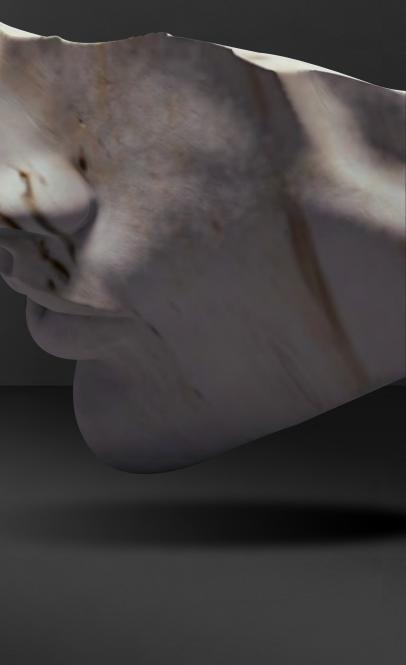

#### SIZE : 600X1200MM

FINISH : CARVING

THICKNESS : 9MM

### SIZE : 600X1200MM

FINISH : CARVING THICKNESS : 9MM