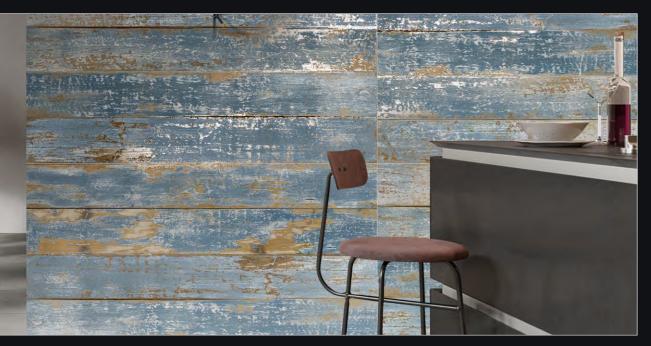

#### 600X1200MM

#### CARVING COLLECTION

### BEWITCH THE SPACES WITH FASCINATION

Dakshinamurti's exquisite range of rustic tiles is a connoisseur's dream. Each rustic tile is made using State of the art technology which enables us to produce futuristic surfaces that are not only appealing but also strong and enduring. The designer 600x1200mm Rustic Tiles are crafted to leave everyone mesmerized with their unique motifs and exuberant shades. Our Surface satisfies with a complete system of unique and perfect size, colour, and texture, able to express the essence of nature, and contemporary trends and brings out the best in every concept Which makes it apt for your space....!!

# **DESIGNING** THE DESIRES WITH CAPTIVATING CARVING ART

#### SIZE : 600X1200MM

FINISH : CARVING

THICKNESS : 9MM