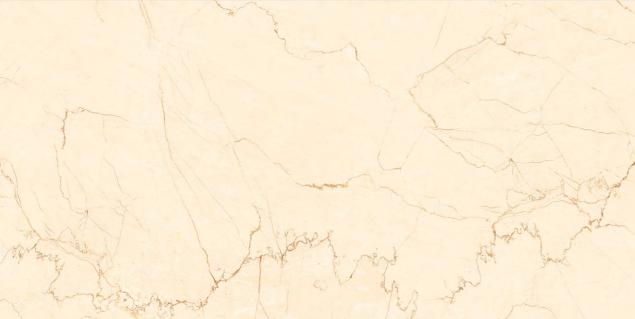

### SIZE : 600X1200MM

FINISH : CARVING THICKNESS : 9MM

#### SIZE : 600X1200MM

FINISH : CARVING THICKNESS : 9MM