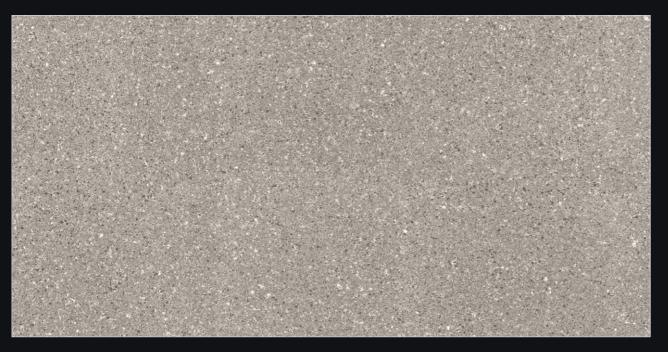

#### SIZE : 600X1200MM

FINISH : CARVING

THICKNESS : 9MM

### SIZE : 600X1200MM

FINISH : CARVING THICKNESS : 9MM