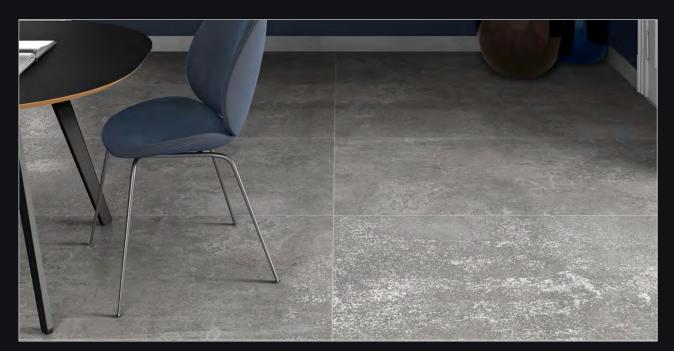

| Airports | Bathrooms |





















#### SIZE : 600X1200MM







FINISH : CARVING

THICKNESS : 9MM









### SIZE : 600X1200MM







FINISH : CARVING THICKNESS : 9MM









#### SIZE : 600X1200MM







FINISH : CARVING THICKNESS : 9MM







### SIZE : 600X1200MM









FINISH : CARVING THICKNESS : 9MM









### SIZE : 600X1200MM









FINISH : CARVING THICKNESS : 9MM









### SIZE : 600X1200MM









FINISH : CARVING THICKNESS : 9MM









### SIZE : 600X1200MM











FINISH : CARVING

THICKNESS : 9MM









### SIZE : 600X1200MM









FINISH : CARVING

THICKNESS : 9MM









#### SIZE : 600X1200MM







FINISH : CARVING

THICKNESS : 9MM









### SIZE : 600X1200MM







FINISH : CARVING

THICKNESS : 9MM









### SIZE : 600X1200MM







FINISH : CARVING THICKNESS : 9MM









### SIZE : 600X1200MM







FINISH : CARVING THICKNESS : 9MM









### SIZE : 600X1200MM









FINISH : CARVING

THICKNESS : 9MM









### SIZE : 600X1200MM







FINISH : CARVING THICKNESS : 9MM









### SIZE : 600X1200MM







FINISH : THICKNESS : CARVING 9MM









#### SIZE : 600X1200MM









FINISH :





THICKNESS :

9MM





#### SIZE : 600X1200MM







FINISH : THI CARVING 9N

THICKNESS : 9MM











#### SIZE : 600X1200MM







FINISH : T CARVING 9

THICKNESS : 9MM









### SIZE : 600X1200MM







FINISH : CARVING

THICKNESS : 9MM









### SIZE : 600X1200MM







FINISH : CARVING

THICKNESS : 9MM









### SIZE : 600X1200MM







FINISH : CARVING

THICKNESS : 9MM









### SIZE : 600X1200MM