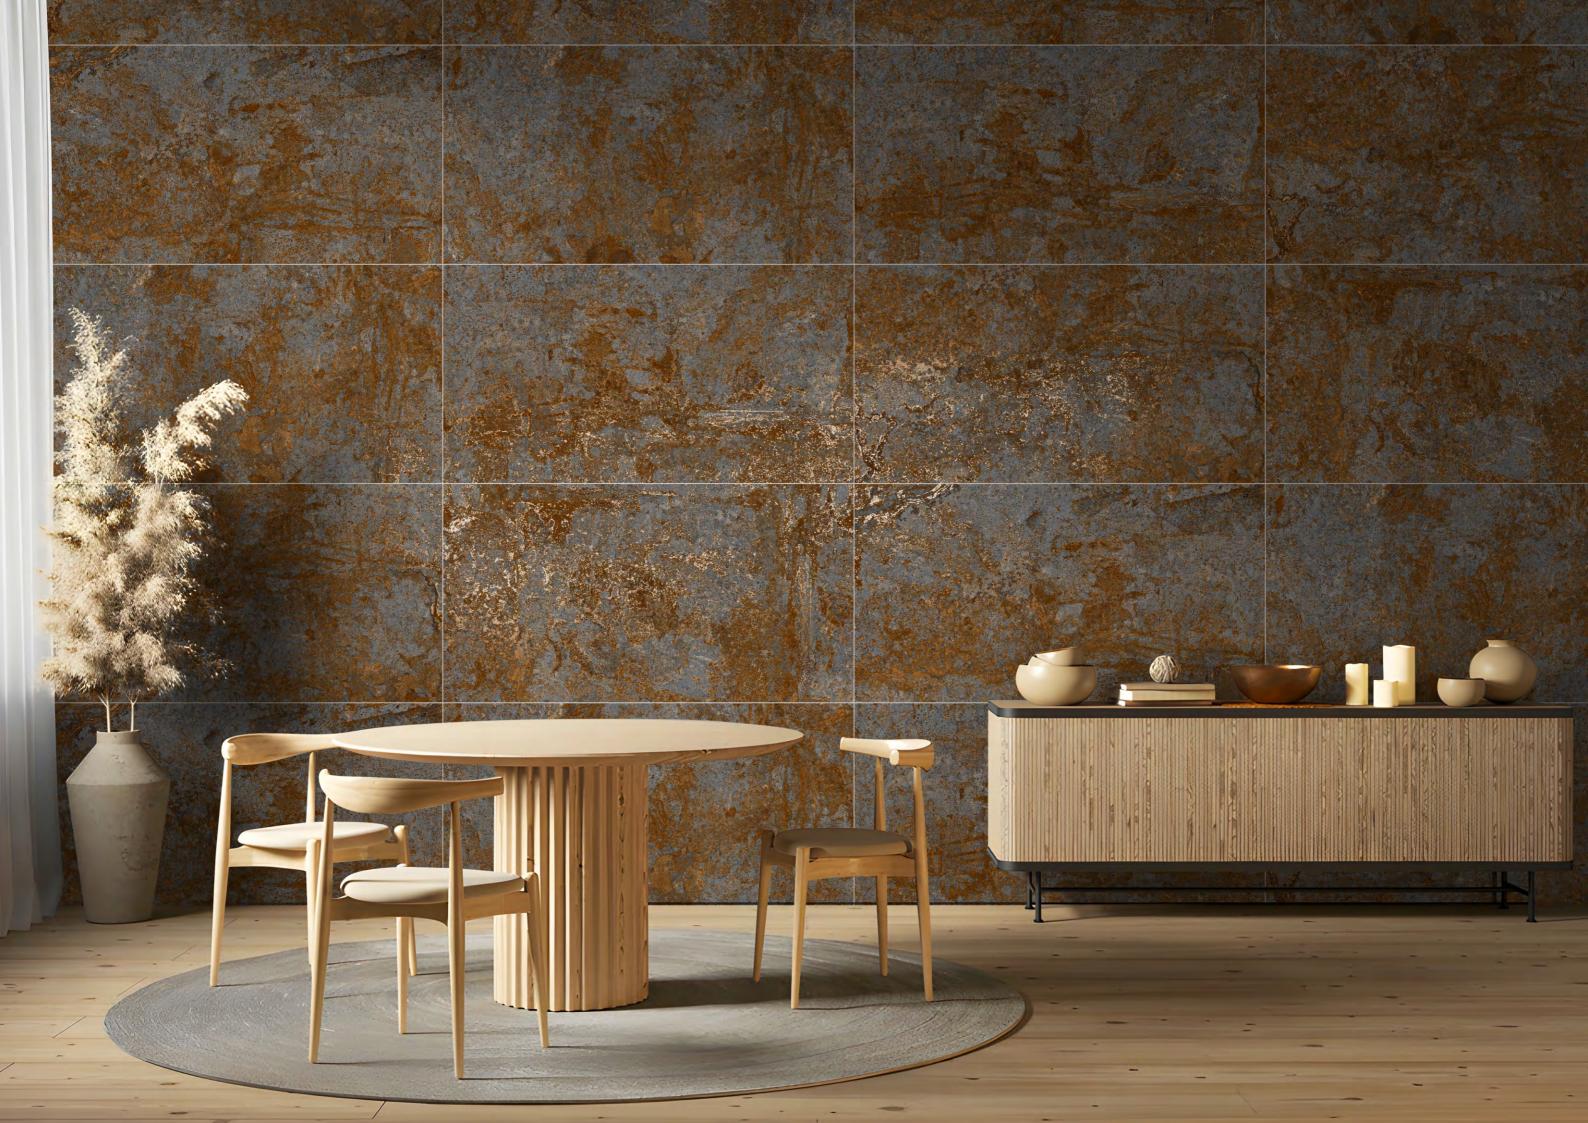

### BEWITCH THE SPACES WITH FASCINATION

Dakshinamurti's exquisite range of rustic tiles is a connoisseur's dream. Each rustic tile is made using State of the art technology which enables us to produce futuristic surfaces that are not only appealing but also strong and enduring. The designer 600x1200mm Rustic Tiles are crafted to leave everyone mesmerized with their unique motifs and exuberant shades. Our Surface satisfies with a complete system of unique and perfect size, colour, and texture, able to express the essence of nature, and contemporary trends and brings out the best in every concept Which makes it apt for your space....!!

# **DESIGNING** THE DESIRES WITH CAPTIVATING CARVING ART

#### SIZE : 600X1200MM

FINISH : CARVING

THICKNESS : 9MM