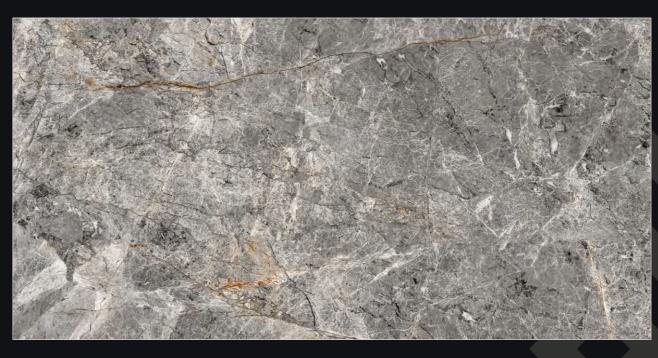

#### SIZE : 600X1200MM

FINISH : CARVING

THICKNESS : 9MM

### SIZE : 600X1200MM

FINISH : CARVING THICKNESS : 9MM