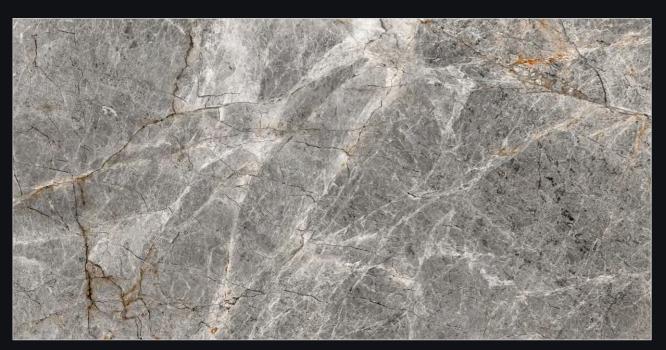

#### SIZE : 600X1200MM

FINISH : CARVING THICKNESS : 9MM

### SIZE : 600X1200MM

FINISH : CARVING THICKNESS : 9MM