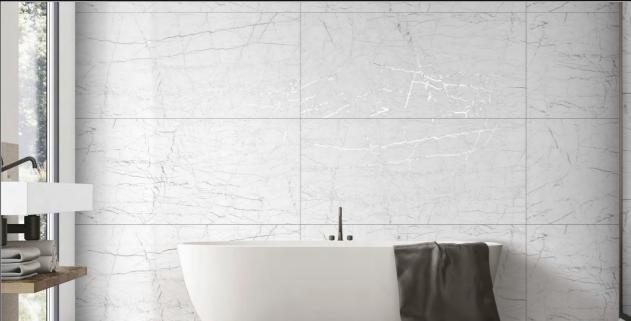

#### CARVING COLLECTION

### SIZE : 600X1200MM

FINISH : CARVING THICKNESS : 9MM