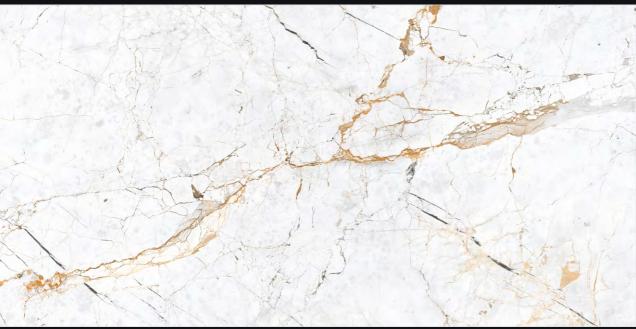

### SIZE : 600X1200MM

FINISH : CARVING THICKNESS : 9MM

#### SIZE : 600X1200MM

FINISH : CARVING THICKNESS : 9MM