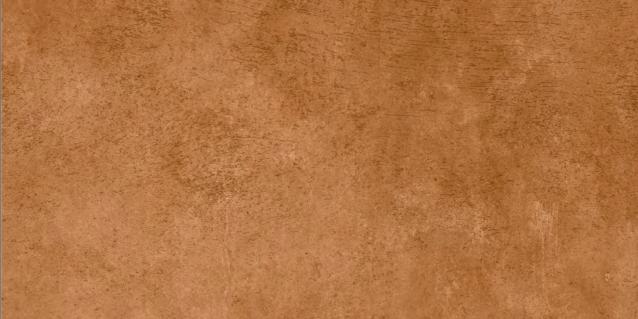

#### SIZE : 600X1200MM

FINISH : CARVING

THICKNESS : 9MM

### SIZE : 600X1200MM

FINISH : CARVING THICKNESS : 9MM