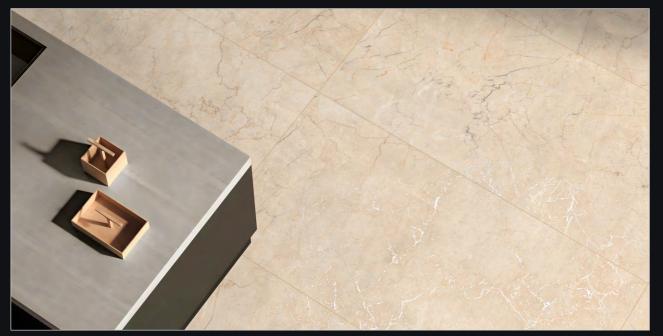

#### SIZE : 600X1200MM

FINISH : CARVING

THICKNESS : 9MM

### SIZE : 600X1200MM

FINISH : CARVING THICKNESS : 9MM