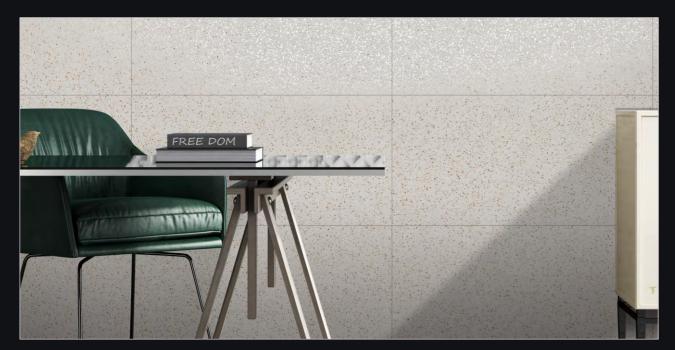

### SIZE : 600X1200MM

FINISH : CARVING THICKNESS : 9MM

#### SIZE : 600X1200MM

FINISH : CARVING THICKNESS : 9MM