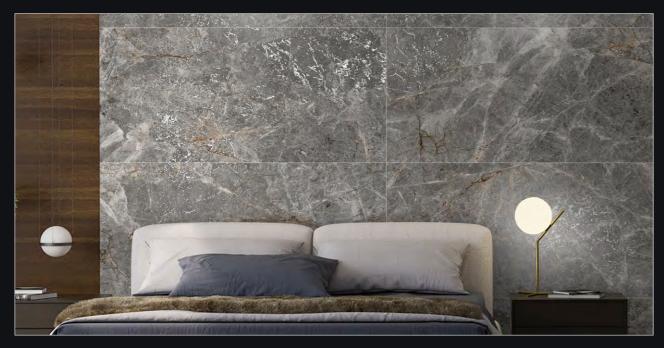

### SIZE : 600X1200MM

FINISH : CARVING THICKNESS : 9MM

#### SIZE : 600X1200MM

FINISH : CARVING THICKNESS : 9MM