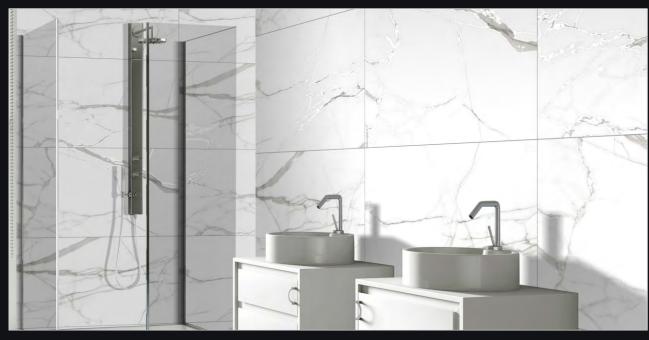

### BEWITCH THE SPACES WITH FASCINATION

Dakshinamurti's exquisite range of rustic tiles is a connoisseur's dream. Each rustic tile is made using State of the art technology which enables us to produce futuristic surfaces that are not only appealing but also strong and enduring. The designer 600x1200mm Rustic Tiles are crafted to leave everyone mesmerized with their unique motifs and exuberant shades. Our Surface satisfies with a complete system of unique and perfect size, colour, and texture, able to express the essence of nature, and contemporary trends and brings out the best in every concept Which makes it apt for your space....!!

#### SIZE : 600X1200MM

FINISH : CARVING

THICKNESS : 9MM