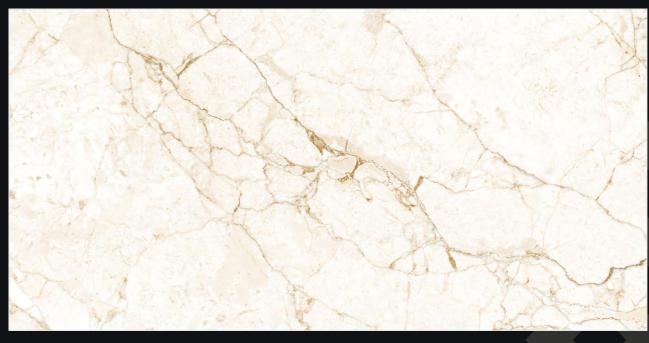

#### SIZE : 600X1200MM

FINISH : CARVING

THICKNESS : 9MM

### SIZE : 600X1200MM

FINISH : CARVING THICKNESS : 9MM