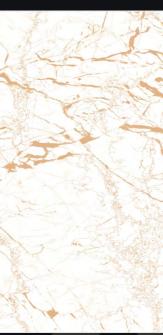

#### 600X1200MM

#### CARVING COLLECTION

#### SIZE : 600X1200MM

FINISH : CARVING

THICKNESS : 9MM