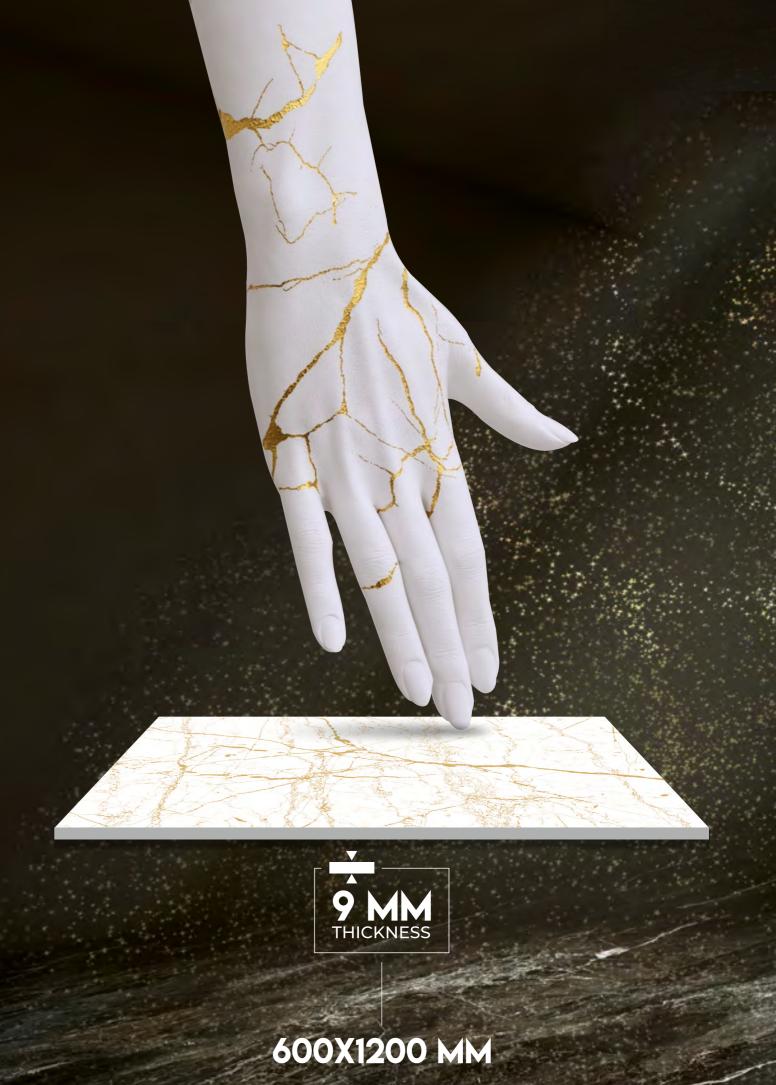

#### 600X1200MM





#### CARVING COLLECTION

### BEWITCH THE SPACES WITH FASCINATION

Dakshinamurti's exquisite range of rustic tiles is a connoisseur's dream. Each rustic tile is made using State of the art technology which enables us to produce futuristic surfaces that are not only appealing but also strong and enduring. The designer 600x1200mm Rustic Tiles are crafted to leave everyone mesmerized with their unique motifs and exuberant shades. Our Surface satisfies with a complete system of unique and perfect size, colour, and texture, able to express the essence of nature, and contemporary trends and brings out the best in every concept Which makes it apt for your space....!!







# **DESIGNING** THE DESIRES WITH CAPTIVATING CARVING ART

#### FEATURES





CHEMICAL RESISTANT





RESISTANT



UV & HEAT SCRATCH & ABRASION RESISTANT



HYGIENIC SURFACE





FROST RESISTANT



STAIN RESISTANT



٥٥









# 

In pursuit of the betterment of our lives, we are apt to do the impossible. The same holds true here as well. With our robust production methods, we are able to manufacture surfaces that can be used in different ways that harmonize perfectly with any space utility and complement the overall decor.

| Residences | Garden & Pools | Hotels   | Interiors |
|------------|----------------|----------|-----------|
|            |                |          |           |
|            | ATA            |          |           |
| Offices    | Restaurants    | Shops    |