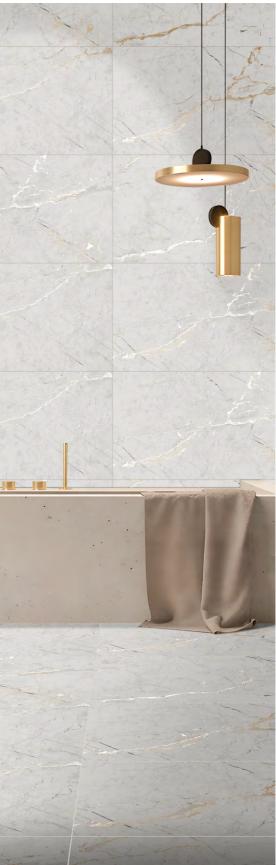

### SIZE : 600X1200MM

FINISH : CARVING

THICKNESS : 9MM

#### SIZE : 600X1200MM

FINISH : CARVING

THICKNESS : 9MM