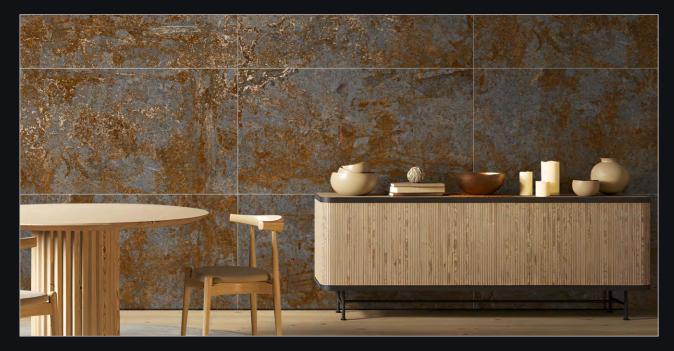

#### SIZE : 600X1200MM

FINISH : CARVING THICKNESS : 9MM

### SIZE : 600X1200MM

FINISH : CARVING THICKNESS : 9MM