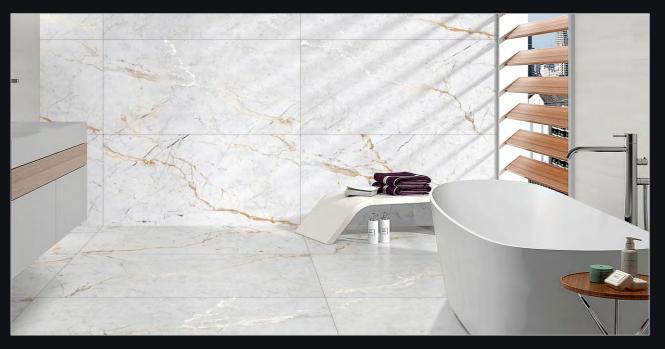

### BEWITCH THE SPACES WITH FASCINATION

Dakshinamurti's exquisite range of rustic tiles is a connoisseur's dream. Each rustic tile is made using State of the art technology which enables us to produce futuristic surfaces that are not only appealing but also strong and enduring. The designer 600x1200mm Rustic Tiles are crafted to leave everyone mesmerized with their unique motifs and exuberant shades. Our Surface satisfies with a complete system of unique and perfect size, colour, and texture, able to express the essence of nature, and contemporary trends and brings out the best in every concept Which makes it apt for your space....!!

# 

In pursuit of the betterment of our lives, we are apt to do the impossible. The same holds true here as well. With our robust production methods, we are able to manufacture surfaces that can be used in different ways that harmonize perfectly with any space utility and complement the overall decor.

#### SIZE : 600X1200MM

FINISH : CARVING

THICKNESS : 9MM