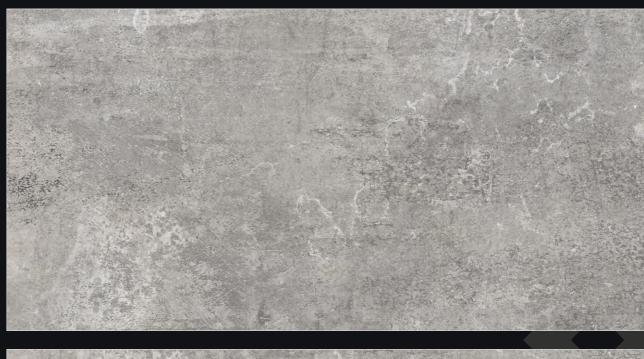

#### SIZE : 600X1200MM

FINISH : CARVING

THICKNESS : 9MM

### SIZE : 600X1200MM

FINISH : CARVING THICKNESS : 9MM