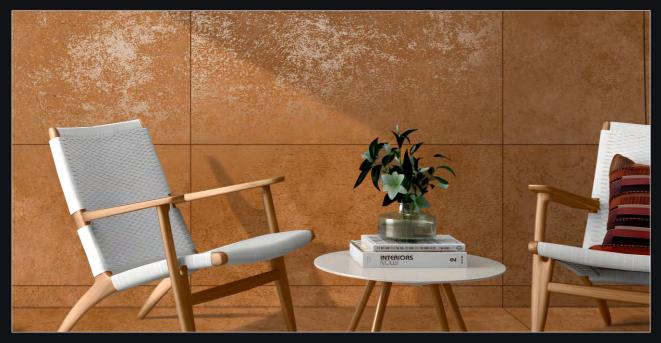

### BEWITCH THE SPACES WITH FASCINATION

Dakshinamurti's exquisite range of rustic tiles is a connoisseur's dream. Each rustic tile is made using State of the art technology which enables us to produce futuristic surfaces that are not only appealing but also strong and enduring. The designer 600x1200mm Rustic Tiles are crafted to leave everyone mesmerized with their unique motifs and exuberant shades. Our Surface satisfies with a complete system of unique and perfect size, colour, and texture, able to express the essence of nature, and contemporary trends and brings out the best in every concept Which makes it apt for your space....!!

# **DESIGNING** THE DESIRES WITH CAPTIVATING CARVING ART

#### SIZE : 600X1200MM

FINISH : CARVING

THICKNESS : 9MM