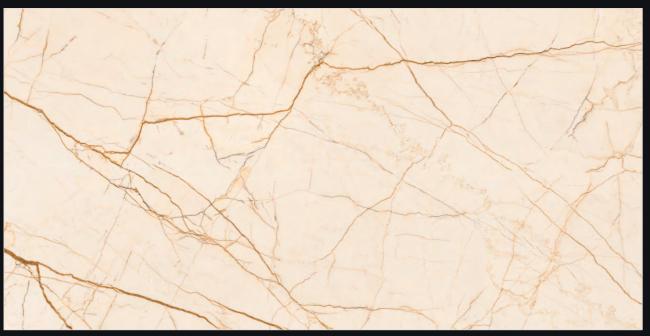

### SIZE : 600X1200MM

FINISH : CARVING THICKNESS : 9MM

#### SIZE : 600X1200MM

FINISH : CARVING THICKNESS : 9MM